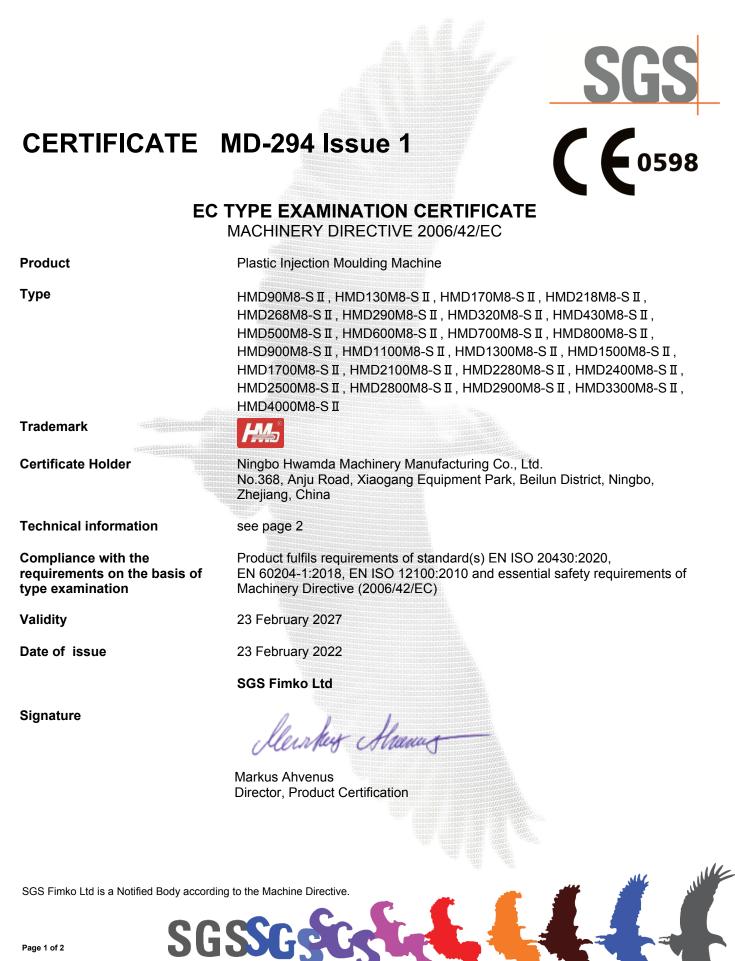

## Page 2 of 2 to Certificate: MD-294 Issue 1

| Manufacturer                                               | Ningbo Hwamda Machinery Manufacturing Co., Ltd.                                                                                                                                                |
|------------------------------------------------------------|------------------------------------------------------------------------------------------------------------------------------------------------------------------------------------------------|
|                                                            | No.368, Anju Road, Xiaogang Equipment Park, Beilun District, Ningbo, Zhejiang,<br>China                                                                                                        |
| Manufacturing site                                         | Ningbo Hwamda Machinery Manufacturing Co., Ltd.<br>No.368, Anju Road, Xiaogang Equipment Park, Beilun District, Ningbo, Zhejiang,<br>China                                                     |
| Documentation Ref.                                         | SHES211202536401-01/02/03                                                                                                                                                                      |
| Technical information                                      | HMD90M8-S II : AC400V; 68.5 A; 50Hz; 46kW;                                                                                                                                                     |
|                                                            | HMD130M8-S II : AC400V; 75A; 50Hz; 50kW;                                                                                                                                                       |
|                                                            | HMD170M8-S II : AC400V; 85.7A; 50Hz; 57kW;                                                                                                                                                     |
| ~\$G\$G\$G\$G\$G\$G\$G\$G\$G\$G\$G\$G\$G\$G\$G\$G\$G\$G\$G | HMD218M8-S II : AC400V; 104A; 50Hz; 69kW;                                                                                                                                                      |
|                                                            | HMD268M8-S II, HMD290M8-S II: AC400V; 123.4A; 50Hz; 81kW;                                                                                                                                      |
|                                                            | HMD320M8-S II : AC400V; 150.3A; 50Hz; 98kW;                                                                                                                                                    |
|                                                            | HMD430M8-S II : AC400V; 166.3A; 50Hz; 109kW;                                                                                                                                                   |
|                                                            | HMD500M8-S II : AC400V; 189.5A; 50Hz; 124kW;                                                                                                                                                   |
|                                                            | HMD600M8-S II : AC400V; 207.9A; 50Hz; 140kW;                                                                                                                                                   |
|                                                            | HMD700M8-S II : AC400V; 238.5A; 50Hz; 155kW;                                                                                                                                                   |
|                                                            | HMD800M8-S II : AC400V; 251.3A; 50Hz; 163kW;                                                                                                                                                   |
|                                                            | HMD900M8-S II : AC400V; 300.5A; 50Hz; 195kW;                                                                                                                                                   |
|                                                            | HMD1100M8-S II : AC400V; 334.3A; 50Hz; 217kW;                                                                                                                                                  |
|                                                            | HMD1300M8-S II : AC400V; 366.7A; 50Hz; 246kW;                                                                                                                                                  |
|                                                            | HMD1500M8-S II : AC400V; 398.1A; 50Hz; 267kW;                                                                                                                                                  |
|                                                            | HMD1700M8-S II : AC400V; 437.9A; 50Hz; 284kW;                                                                                                                                                  |
|                                                            | HMD2100M8-S II : AC400V; 542.7A; 50Hz; 352kW;                                                                                                                                                  |
|                                                            | HMD2900M8-S II : AC400V; 767.4A; 50Hz; 494kW;                                                                                                                                                  |
|                                                            | HMD3300M8-S II : AC400V; 828A; 50Hz; 532kW;                                                                                                                                                    |
|                                                            | HMD4000M8-S II : AC400V; 1117.1A; 50Hz; 717kW;                                                                                                                                                 |
|                                                            | HMD2280M8-S II,HMD2400M8-S II,HMD2500M8-S II,HMD2800M8-S II:<br>AC400V; 640A; 50Hz; 412kW                                                                                                      |
| Additional information                                     | The manufacturer must inform SGS Fimko if any mechanical or material changes made to the product covered by this certificate, as unauthorised modifications would invalidate this certificate. |
|                                                            |                                                                                                                                                                                                |